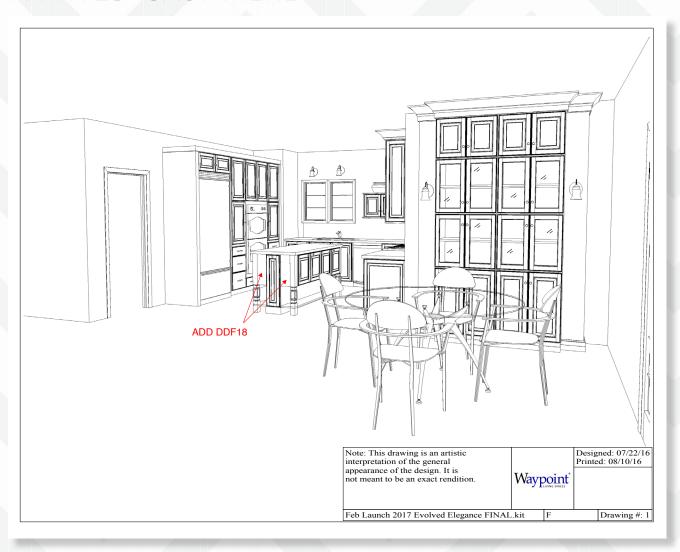

#### Evolved Elegance

Designing with Painted Cashmere

There are a lot of style trends going on in this design—mixed cabinetry finishes, signature furniture pieces from cabinetry, kitchen island with furniture details, gold finishes and pops of jewel-toned color. How will you incorporate some of these trends into your new space?