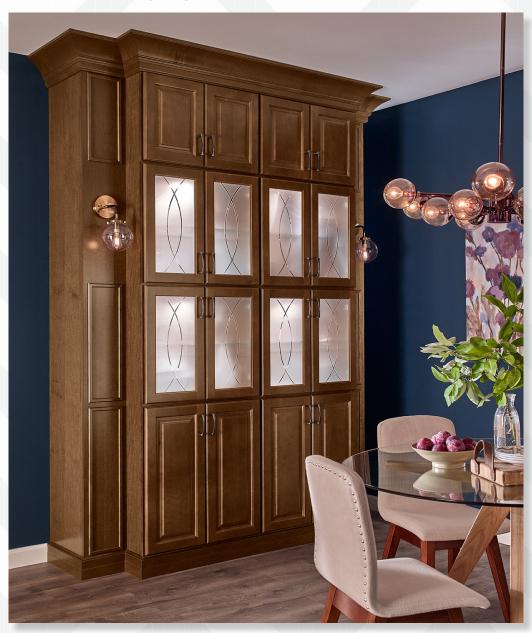

#### Evolved Elegance

Designing with Painted Cashmere

There are a lot of style trends going on in this design—mixed cabinetry finishes, signature furniture pieces from cabinetry, kitchen island with furniture details, gold finishes and pops of jewel-toned color. How will you incorporate some of these trends into your new space?