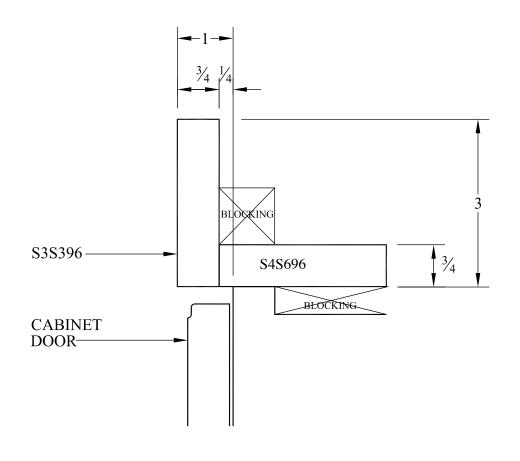

SHMERE





### DESIGNING WITH PAINTED CASHMERE





#### DESIGNING WITH PAINTED CASHMERE





#### DESIGNING WITH PAINTED CASHMERE





### DESIGNING WITH PAINTED CASHMERE





### DESIGNING WITH PAINTED CASHMERE





#### DESIGNING WITH PAINTED CASHMERE





### install support specs. Guides, details.

#### DESIGNING WITH PAINTED CASHMERE > TOP MOLDING



#### DECORATIVE LARGE COVE MOLDING 300

- DECORATIVE LARGE COVE MOLDING
- OGEE MOLDING
- OGEE PILASTER MOLDING
- HARDWOOD CLEAT

SEE WAYPOINT® SPECIFICATION GUIDE





### DESIGNING WITH PAINTED CASHMERE

#### DECORATIVE COLUMN > NO. 9





### DESIGNING WITH PAINTED CASHMERE

#### **BOTTOM MOLDING**





### DESIGNING WITH PAINTED CASHMERE

#### ISLAND TOE-KICK





### DESIGNING WITH PAINTED CASHMERE

#### APPLIANCE WALL TOP MOLDING





### DESIGNING WITH PAINTED CASHMERE

#### **HUTCH TOE-KICK**