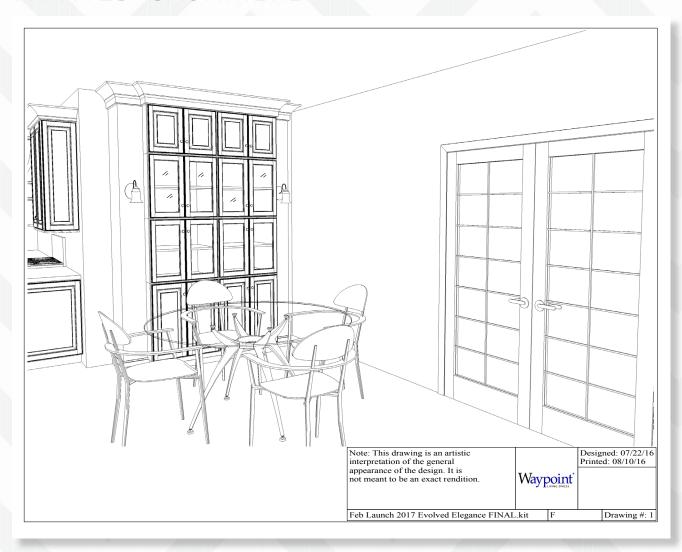

#### Evolved Elegance

Designing with Painted Cashmere

There are a lot of style trends going on in this design—mixed cabinetry finishes, signature furniture pieces from cabinetry, kitchen island with furniture details, gold finishes and pops of jewel-toned color. How will you incorporate some of these trends into your new space?