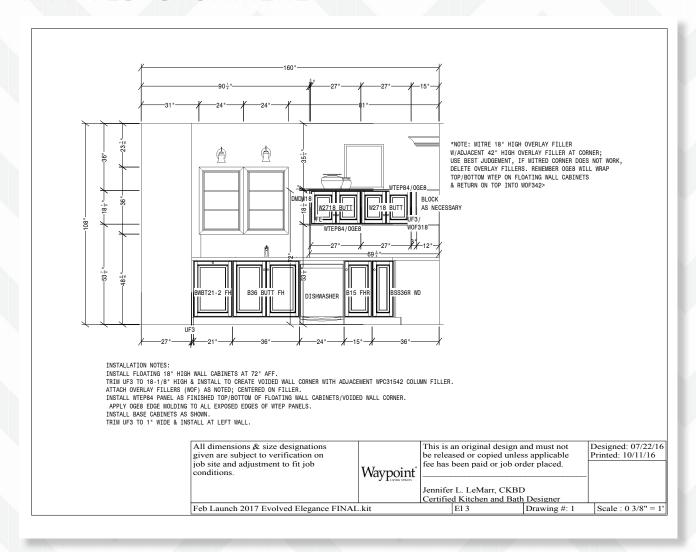

#### Evolved Elegance

Designing with Painted Cashmere

There are a lot of style trends going on in this design—mixed cabinetry finishes, signature furniture pieces from cabinetry, kitchen island with furniture details, gold finishes and pops of jewel-toned color. How will you incorporate some of these trends into your new space?