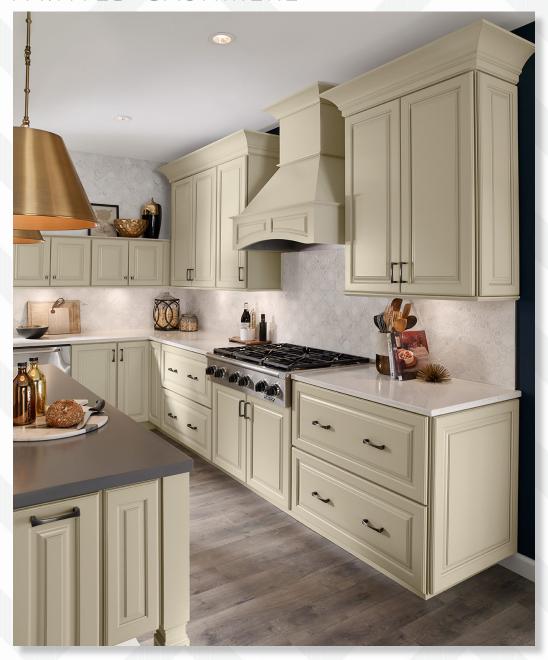

#### Evolved Elegance

Designing with Painted Cashmere

There are a lot of style trends going on in this design—mixed cabinetry finishes, signature furniture pieces from cabinetry, kitchen island with furniture details, gold finishes and pops of jewel-toned color. How will you incorporate some of these trends into your new space?