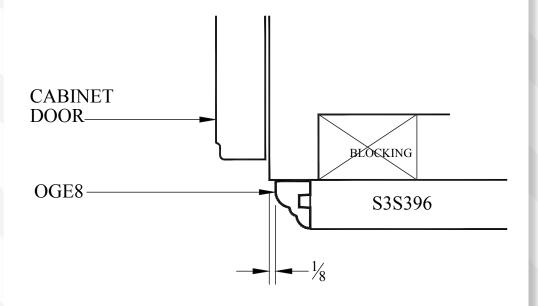

ITH PAINTED CASHMERE





### DESIGNING WITH PAINTED CASHMERE





### DESIGNING WITH PAINTED CASHMERE





### DESIGNING WITH PAINTED CASHMERE





### DESIGNING WITH PAINTED CASHMERE





#### DESIGNING WITH PAINTED CASHMERE





#### DESIGNING WITH PAINTED CASHMERE





### DESIGNING WITH PAINTED CASHMERE





### DESIGNING WITH PAINTED CASHMERE





#### DESIGNING WITH PAINTED CASHMERE





### install support specs. Guides, details.

#### DESIGNING WITH PAINTED CASHMERE > TOP MOLDING



#### DECORATIVE LARGE COVE MOLDING 300

- DECORATIVE LARGE COVE MOLDING
- OGEE MOLDING
- OGEE PILASTER MOLDING
- HARDWOOD CLEAT

SEE WAYPOINT® SPECIFICATION GUIDE





### DESIGNING WITH PAINTED CASHMERE

#### DECORATIVE COLUMN > NO. 9





### DESIGNING WITH PAINTED CASHMERE

#### **BOTTOM MOLDING**





### DESIGNING WITH PAINTED CASHMERE

#### ISLAND TOE-KICK





### DESIGNING WITH PAINTED CASHMERE

#### APPLIANCE WALL TOP MOLDING





### DESIGNING WITH PAINTED CASHMERE

#### **HUTCH TOE-KICK**