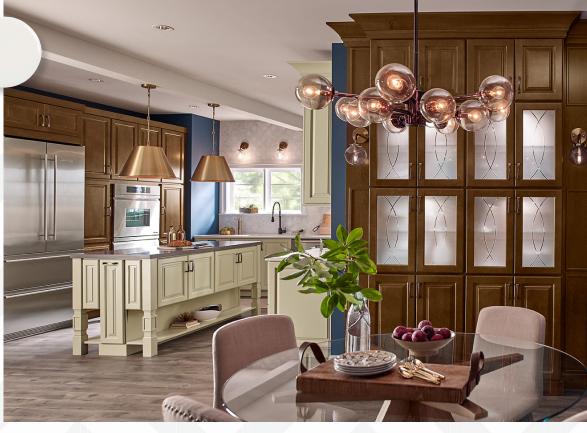

#### Evolved Elegance

Designing with Painted Cashmere

There are a lot of style trends going on in this design—mixed cabinetry finishes, signature furniture pieces from cabinetry, kitchen island with furniture details, gold finishes and pops of jewel-toned color. How will you incorporate some of these trends into your new space?