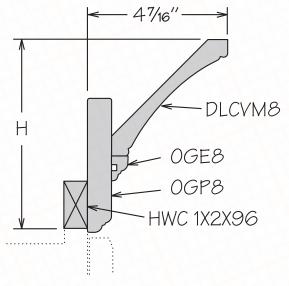

#### DESIGNING WITH PAINTED CASHMERE > TOP MOLDING

#### DECORATIVE LARGE COVE MOLDING 300

- DECORATIVE LARGE COVE MOLDING
- OGEE MOLDING
- OGEE PILASTER MOLDING
- HARDWOOD CLEAT

SEE WAYPOINT® SPECIFICATION GUIDE