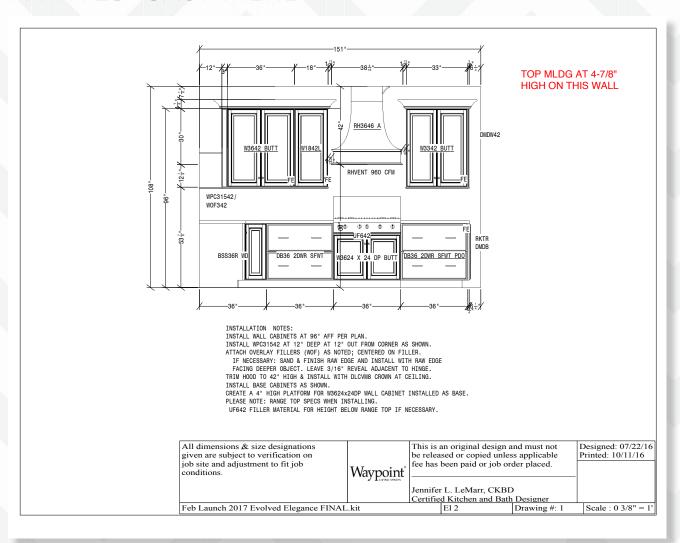

#### Evolved Elegance

Designing with Painted Cashmere

There are a lot of style trends going on in this design—mixed cabinetry finishes, signature furniture pieces from cabinetry, kitchen island with furniture details, gold finishes and pops of jewel-toned color. How will you incorporate some of these trends into your new space?























### DESIGNING WITH PAINTED CASHMERE





### DESIGNING WITH PAINTED CASHMERE





### DESIGNING WITH PAINTED CASHMERE





### DESIGNING WITH PAINTED CASHMERE





### DESIGNING WITH PAINTED CASHMERE





### DESIGNING WITH PAINTED CASHMERE





### DESIGNING WITH PAINTED CASHMERE





#### DESIGNING WITH PAINTED CASHMERE





#### DESIGNING WITH PAINTED CASHMERE





### DESIGNING WITH PAINTED CASHMERE





### DESIGNING WITH PAINTED CASHMERE





#### DESIGNING WITH PAINTED CASHMERE





### install support specs. Guides, details.

#### DESIGNING WITH PAINTED CASHMERE > TOP MOLDING



#### DECORATIVE LARGE COVE MOLDING 300

- DECORATIVE LARGE COVE MOLDING
- OGEE MOLDING
- OGEE PILASTER MOLDING
- HARDWOOD CLEAT

SEE WAYPOINT® SPECIFICATION GUIDE





### DESIGNING WITH PAINTED CASHMERE

#### DECORATIVE COLUMN > NO. 9





### DESIGNING WITH PAINTED CASHMERE

#### **BOTTOM MOLDING**





### DESIGNING WITH PAINTED CASHMERE

#### ISLAND TOE-KICK





### DESIGNING WITH PAINTED CASHMERE

#### APPLIANCE WALL TOP MOLDING





### DESIGNING WITH PAINTED CASHMERE

#### **HUTCH TOE-KICK**