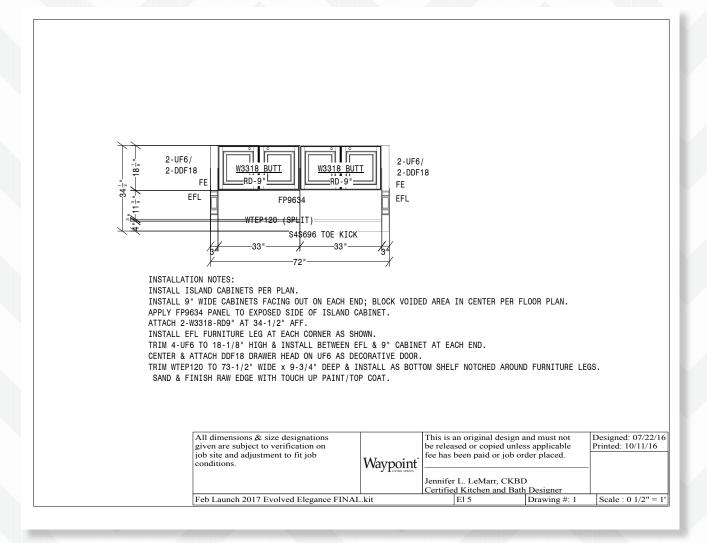

#### Evolved Elegance

Designing with Painted Cashmere

There are a lot of style trends going on in this design—mixed cabinetry finishes, signature furniture pieces from cabinetry, kitchen island with furniture details, gold finishes and pops of jewel-toned color. How will you incorporate some of these trends into your new space?

#### ISLAND TOE-KICK