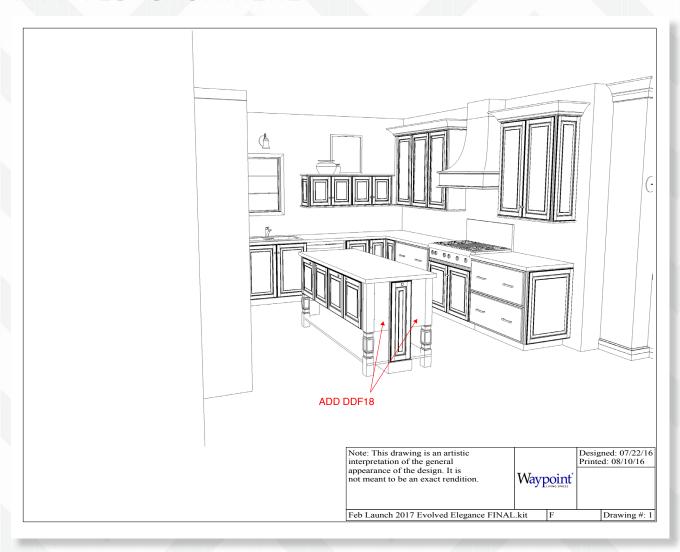

#### Evolved Elegance

Designing with Painted Cashmere

There are a lot of style trends going on in this design—mixed cabinetry finishes, signature furniture pieces from cabinetry, kitchen island with furniture details, gold finishes and pops of jewel-toned color. How will you incorporate some of these trends into your new space?