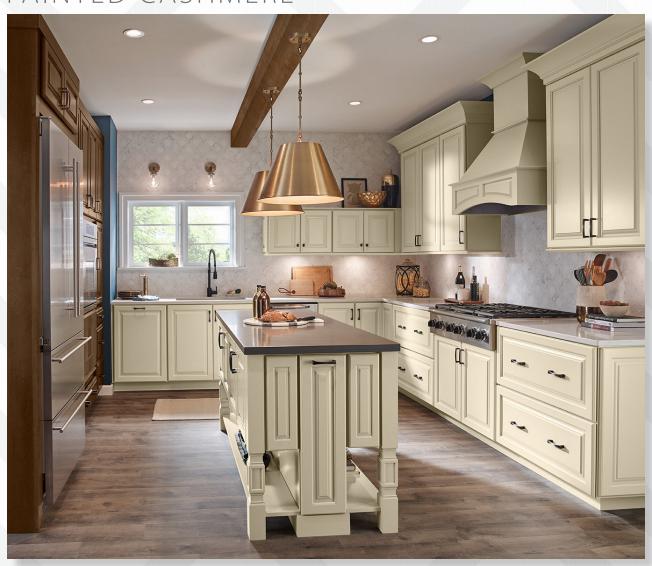

#### Evolved Elegance

Designing with Painted Cashmere

There are a lot of style trends going on in this design—mixed cabinetry finishes, signature furniture pieces from cabinetry, kitchen island with furniture details, gold finishes and pops of jewel-toned color. How will you incorporate some of these trends into your new space?