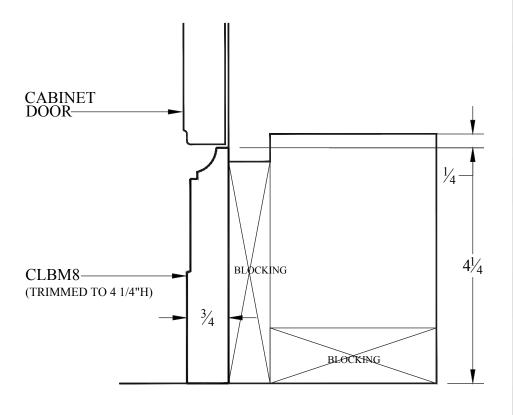

#### DECORATIVE LARGE COVE MOLDING 300

- DECORATIVE LARGE COVE MOLDING
- OGEE MOLDING
- OGEE PILASTER MOLDING
- HARDWOOD CLEAT

SEE WAYPOINT® SPECIFICATION GUIDE