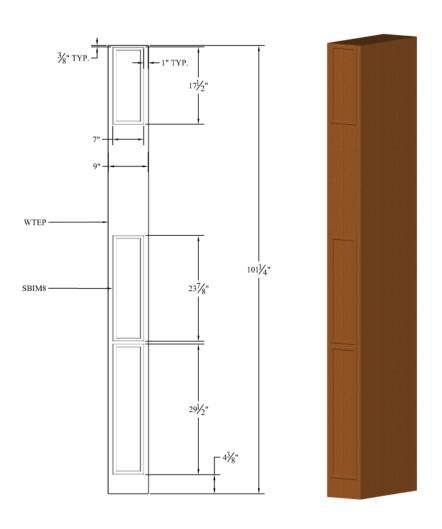

MERE





### DESIGNING WITH PAINTED CASHMERE





### DESIGNING WITH PAINTED CASHMERE





### DESIGNING WITH PAINTED CASHMERE





### DESIGNING WITH PAINTED CASHMERE





### DESIGNING WITH PAINTED CASHMERE





### DESIGNING WITH PAINTED CASHMERE





#### DESIGNING WITH PAINTED CASHMERE





#### DESIGNING WITH PAINTED CASHMERE





### DESIGNING WITH PAINTED CASHMERE





### DESIGNING WITH PAINTED CASHMERE





#### DESIGNING WITH PAINTED CASHMERE





### install support specs. Guides, details.

#### DESIGNING WITH PAINTED CASHMERE > TOP MOLDING



#### DECORATIVE LARGE COVE MOLDING 300

- DECORATIVE LARGE COVE MOLDING
- OGEE MOLDING
- OGEE PILASTER MOLDING
- HARDWOOD CLEAT

SEE WAYPOINT® SPECIFICATION GUIDE





### DESIGNING WITH PAINTED CASHMERE

#### DECORATIVE COLUMN > NO. 9





### DESIGNING WITH PAINTED CASHMERE

#### **BOTTOM MOLDING**





### DESIGNING WITH PAINTED CASHMERE

#### ISLAND TOE-KICK





### DESIGNING WITH PAINTED CASHMERE

#### APPLIANCE WALL TOP MOLDING





### DESIGNING WITH PAINTED CASHMERE

#### **HUTCH TOE-KICK**