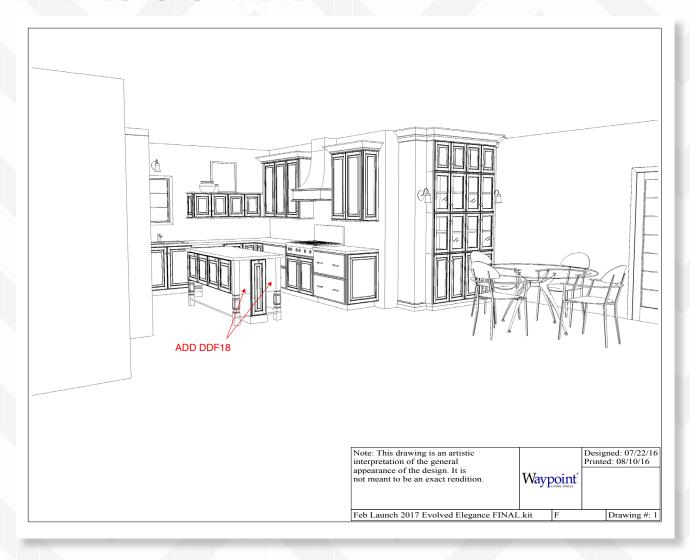

#### Evolved Elegance

Designing with Painted Cashmere

There are a lot of style trends going on in this design—mixed cabinetry finishes, signature furniture pieces from cabinetry, kitchen island with furniture details, gold finishes and pops of jewel-toned color. How will you incorporate some of these trends into your new space?

#### ISLAND TOE-KICK