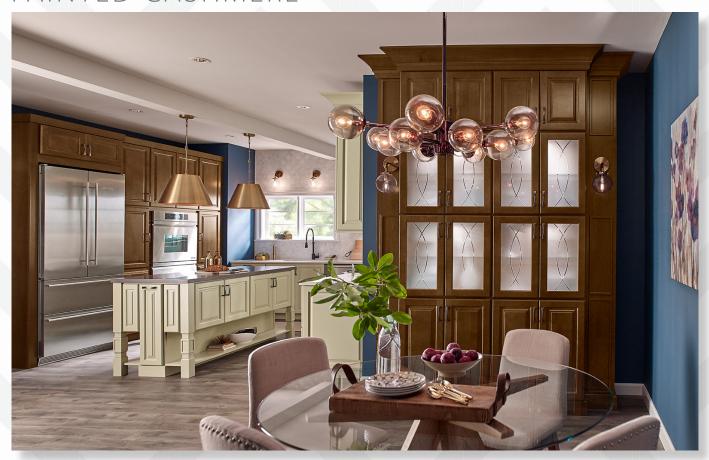

#### Evolved Elegance

Designing with Painted Cashmere

There are a lot of style trends going on in this design—mixed cabinetry finishes, signature furniture pieces from cabinetry, kitchen island with furniture details, gold finishes and pops of jewel-toned color. How will you incorporate some of these trends into your new space?