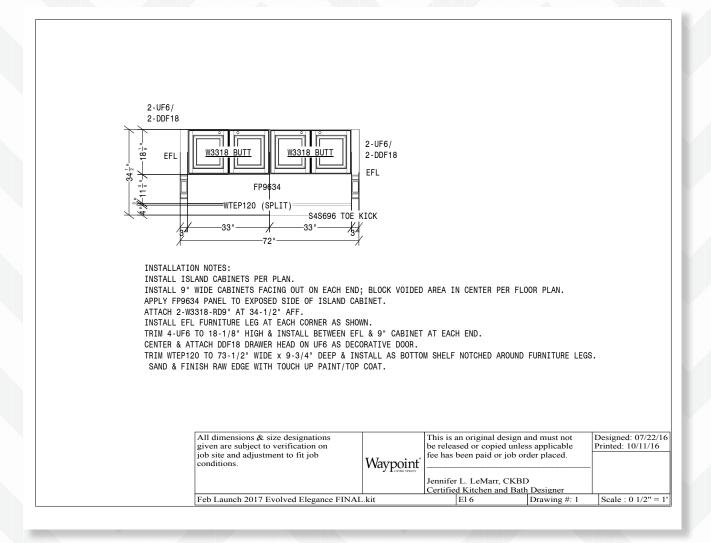

#### Evolved Elegance

Designing with Painted Cashmere

There are a lot of style trends going on in this design—mixed cabinetry finishes, signature furniture pieces from cabinetry, kitchen island with furniture details, gold finishes and pops of jewel-toned color. How will you incorporate some of these trends into your new space?

#### ISLAND TOE-KICK