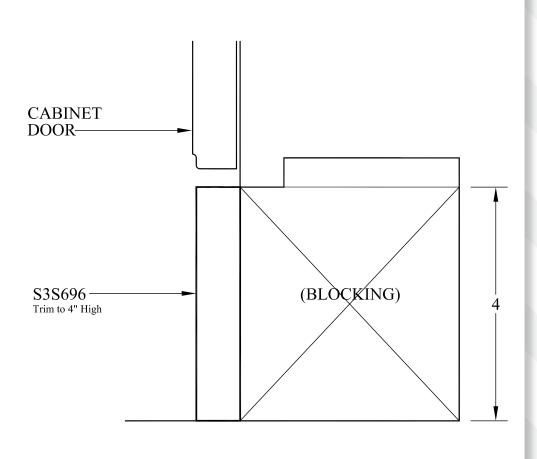

### DESIGNING WITH PAINTED CASHMERE





### DESIGNING WITH PAINTED CASHMERE





### DESIGNING WITH PAINTED CASHMERE





#### DESIGNING WITH PAINTED CASHMERE





#### DESIGNING WITH PAINTED CASHMERE





### DESIGNING WITH PAINTED CASHMERE





### DESIGNING WITH PAINTED CASHMERE





#### DESIGNING WITH PAINTED CASHMERE





### install support specs. Guides, details.

#### DESIGNING WITH PAINTED CASHMERE > TOP MOLDING



#### DECORATIVE LARGE COVE MOLDING 300

- DECORATIVE LARGE COVE MOLDING
- OGEE MOLDING
- OGEE PILASTER MOLDING
- HARDWOOD CLEAT

SEE WAYPOINT® SPECIFICATION GUIDE





### DESIGNING WITH PAINTED CASHMERE

#### DECORATIVE COLUMN > NO. 9





### DESIGNING WITH PAINTED CASHMERE

#### **BOTTOM MOLDING**





### DESIGNING WITH PAINTED CASHMERE

#### ISLAND TOE-KICK





### DESIGNING WITH PAINTED CASHMERE

#### APPLIANCE WALL TOP MOLDING





### DESIGNING WITH PAINTED CASHMERE

#### **HUTCH TOE-KICK**