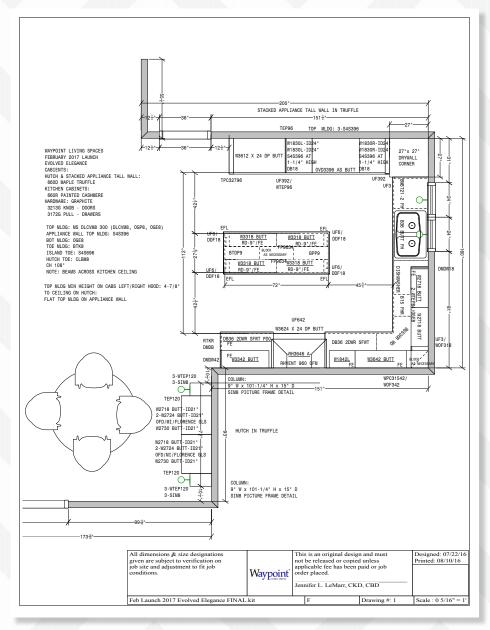

#### Evolved Elegance

Designing with Painted Cashmere

There are a lot of style trends going on in this design—mixed cabinetry finishes, signature furniture pieces from cabinetry, kitchen island with furniture details, gold finishes and pops of jewel-toned color. How will you incorporate some of these trends into your new space?























### DESIGNING WITH PAINTED CASHMERE





### DESIGNING WITH PAINTED CASHMERE





### DESIGNING WITH PAINTED CASHMERE





### DESIGNING WITH PAINTED CASHMERE





### DESIGNING WITH PAINTED CASHMERE





### DESIGNING WITH PAINTED CASHMERE





### DESIGNING WITH PAINTED CASHMERE





#### DESIGNING WITH PAINTED CASHMERE





#### DESIGNING WITH PAINTED CASHMERE





### DESIGNING WITH PAINTED CASHMERE





### DESIGNING WITH PAINTED CASHMERE





#### DESIGNING WITH PAINTED CASHMERE





### install support specs. Guides, details.

#### DESIGNING WITH PAINTED CASHMERE > TOP MOLDING



#### DECORATIVE LARGE COVE MOLDING 300

- DECORATIVE LARGE COVE MOLDING
- OGEE MOLDING
- OGEE PILASTER MOLDING
- HARDWOOD CLEAT

SEE WAYPOINT® SPECIFICATION GUIDE





### DESIGNING WITH PAINTED CASHMERE

#### DECORATIVE COLUMN > NO. 9





##