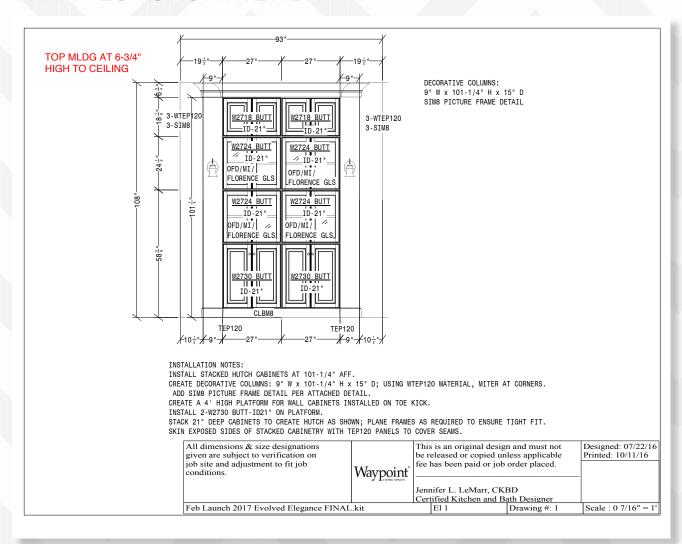

#### DESIGNING WITH PAINTED CASHMERE > TOP MOLDING

#### DECORATIVE LARGE COVE MOLDING 300

- DECORATIVE LARGE COVE MOLDING
- OGEE MOLDING
- OGEE PILASTER MOLDING
- HARDWOOD CLEAT

SEE WAYPOINT® SPECIFICATION GUIDE

#### DECORATIVE COLUMN > NO. 9

#### **HUTCH TOE-KICK**