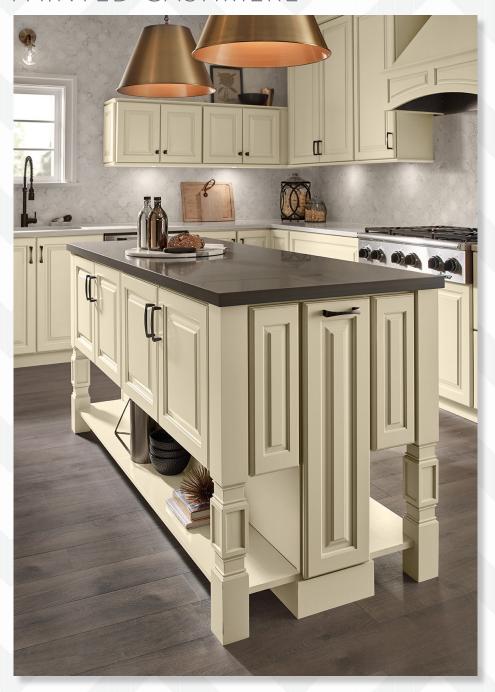

#### Evolved Elegance

Designing with Painted Cashmere

There are a lot of style trends going on in this design—mixed cabinetry finishes, signature furniture pieces from cabinetry, kitchen island with furniture details, gold finishes and pops of jewel-toned color. How will you incorporate some of these trends into your new space?