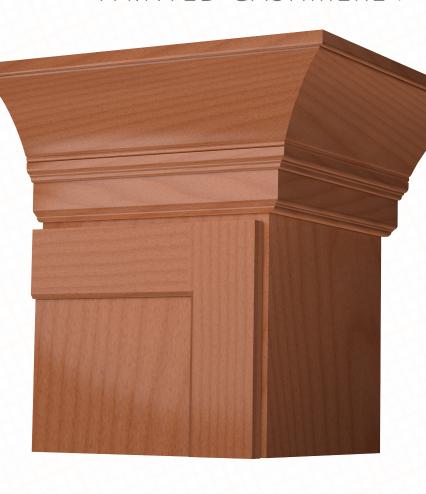

furniture pieces from cabinetry, kitchen island with furniture details, gold finishes and pops of jewel-toned color. How will you incorporate some of these trends into your new space?























### DESIGNING WITH PAINTED CASHMERE





### DESIGNING WITH PAINTED CASHMERE





### DESIGNING WITH PAINTED CASHMERE





### DESIGNING WITH PAINTED CASHMERE





### DESIGNING WITH PAINTED CASHMERE





### DESIGNING WITH PAINTED CASHMERE





### DESIGNING WITH PAINTED CASHMERE





#### DESIGNING WITH PAINTED CASHMERE





#### DESIGNING WITH PAINTED CASHMERE





### DESIGNING WITH PAINTED CASHMERE





### DESIGNING WITH PAINTED CASHMERE





#### DESIGNING WITH PAINTED CASHMERE





### install support specs. Guides, details.

#### DESIGNING WITH PAINTED CASHMERE > TOP MOLDING



#### DECORATIVE LARGE COVE MOLDING 300

- DECORATIVE LARGE COVE MOLDING
- OGEE MOLDING
- OGEE PILASTER MOLDING
- HARDWOOD CLEAT

SEE WAYPOINT® SPECIFICATION GUIDE





### DESIGNING WITH PAINTED CASHMERE

#### DECORATIVE COLUMN > NO. 9





### DESIGNING WITH PAINTED CASHMERE

#### **BOTTOM MOLDING**





### DESIGNING WITH PAINTED CASHMERE

#### ISLAND TOE-KICK





### DESIGNING WITH PAINTED CASHMERE

#### APPLIANCE WALL TOP MOLDING





### DESIGNING WITH PAINTED CASHMERE

#### **HUTCH TOE-KICK**