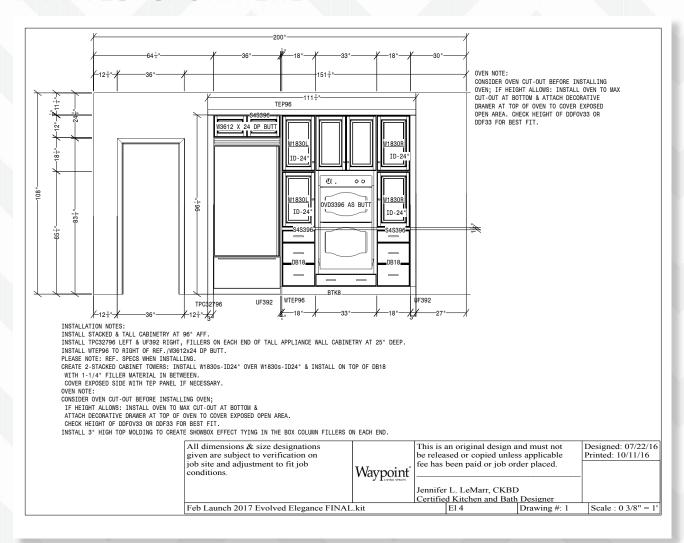

#### Evolved Elegance

Designing with Painted Cashmere

There are a lot of style trends going on in this design—mixed cabinetry finishes, signature furniture pieces from cabinetry, kitchen island with furniture details, gold finishes and pops of jewel-toned color. How will you incorporate some of these trends into your new space?