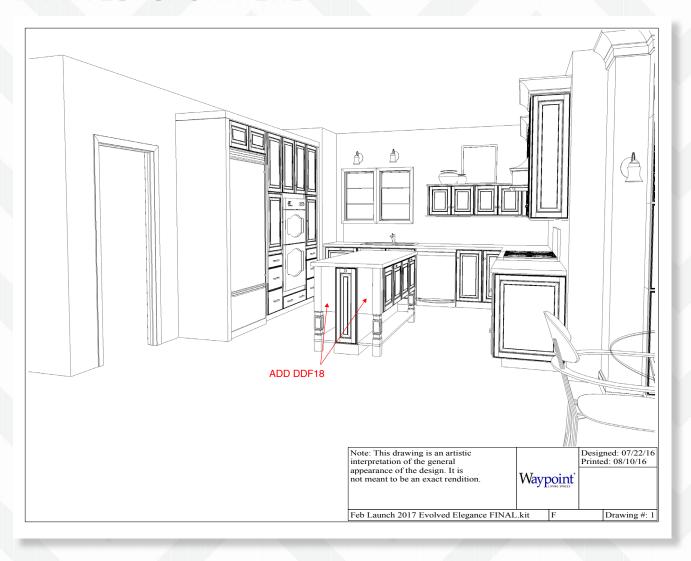

#### Evolved Elegance

Designing with Painted Cashmere

There are a lot of style trends going on in this design—mixed cabinetry finishes, signature furniture pieces from cabinetry, kitchen island with furniture details, gold finishes and pops of jewel-toned color. How will you incorporate some of these trends into your new space?