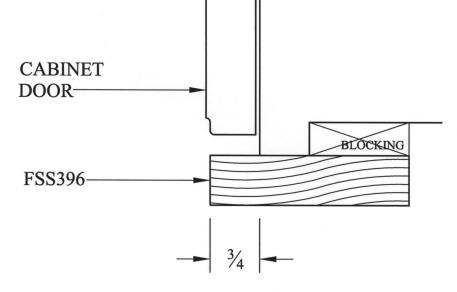

It is the responsibility of the designer and installer to order the correct doors, hardware and any required moldings and accessories. Waypoint Living Spaces<sup>®</sup> cannot foresee every design contingency and cannot be held responsible for incorrect door sizes, improper installation or other design or installation problems. Waypoint<sup>®</sup> provides these drawings as a design suggestion only and disclaims any and all liability. These solutions may or may not be suitable for your application.

**BOTTOM MOLDING** 

© 2011 American Woodmark Corporation