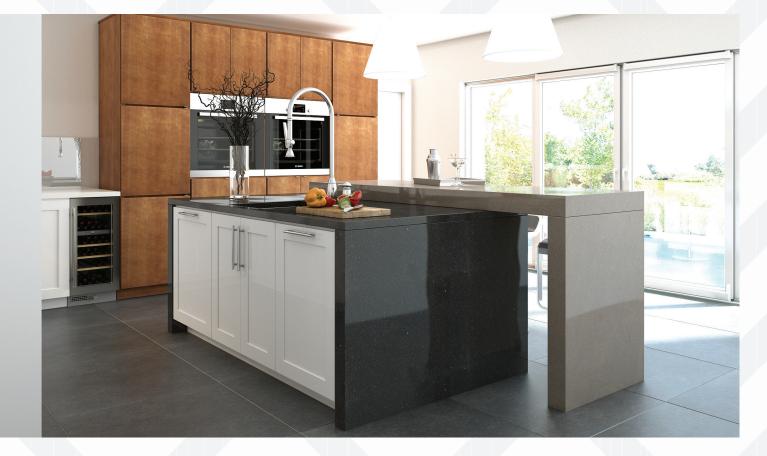

#### SOME PEOPLE FOLLOW TRENDS. OTHER PEOPLE SET THEM.

Become a kitchen mixologist. Mix generous portions of contrasting cabinet colors with various cool counter textures. It's easy to do with a limited neutral palette. The base cabinets are smooth Painted Linen, while the kitchen island blends a dark granite with a lighter silky quartz. The feature wall complements it all with a dash of Maple Cognac. Whether you prefer shaken or stirred, you'll be the coolest mixologist on the block, and your soirées will be the envy of all the neighbors.