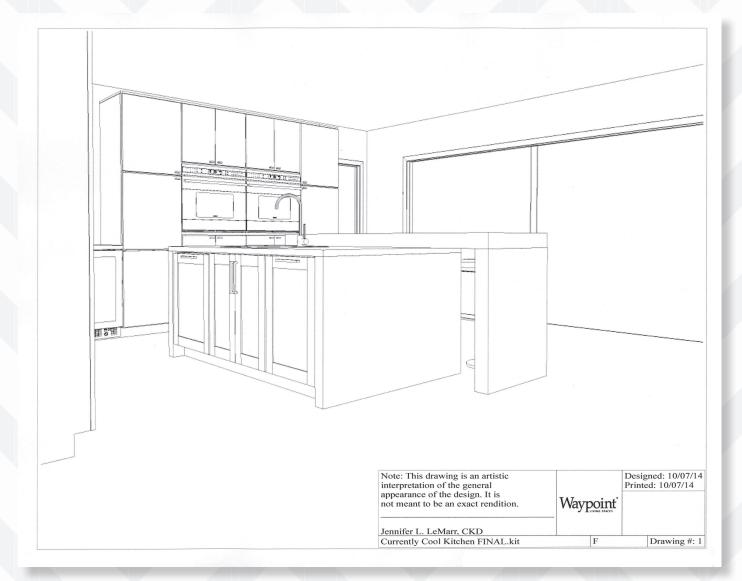

#### SOME PEOPLE FOLLOW TRENDS. OTHER PEOPLE SET THEM.

Become a kitchen mixologist. Mix generous portions of contrasting cabinet colors with various cool counter textures. It's easy to do with a limited neutral palette. The base cabinets are smooth Painted Linen, while the kitchen island blends a dark granite with a lighter silky quartz. The feature wall complements it all with a dash of Maple Cognac. Whether you prefer shaken or stirred, you'll be the coolest mixologist on the block, and your soirées will be the envy of all the neighbors.