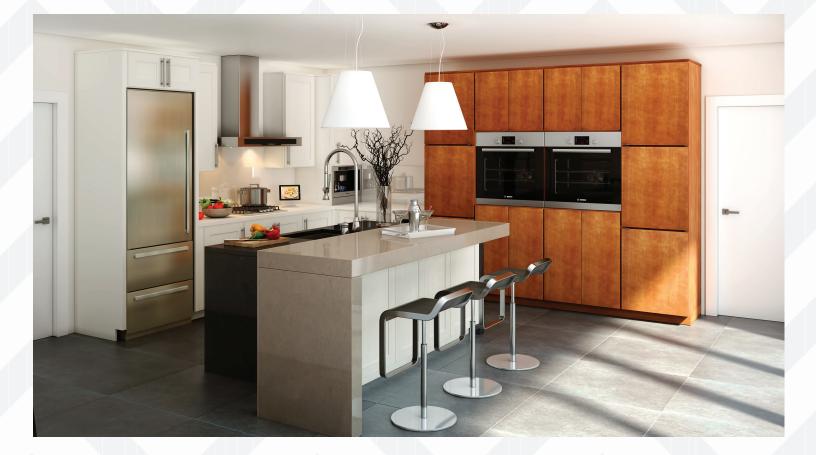

#### SOME PEOPLE FOLLOW TRENDS. OTHER PEOPLE SET THEM.

Become a kitchen mixologist. Mix generous portions of contrasting cabinet colors with various cool counter textures. It's easy to do with a limited neutral palette. The base cabinets are smooth Painted Linen, while the kitchen island blends a dark granite with a lighter silky quartz. The feature wall complements it all with a dash of Maple Cognac. Whether you prefer shaken or stirred, you'll be the coolest mixologist on the block, and your soirées will be the envy of all the neighbors.