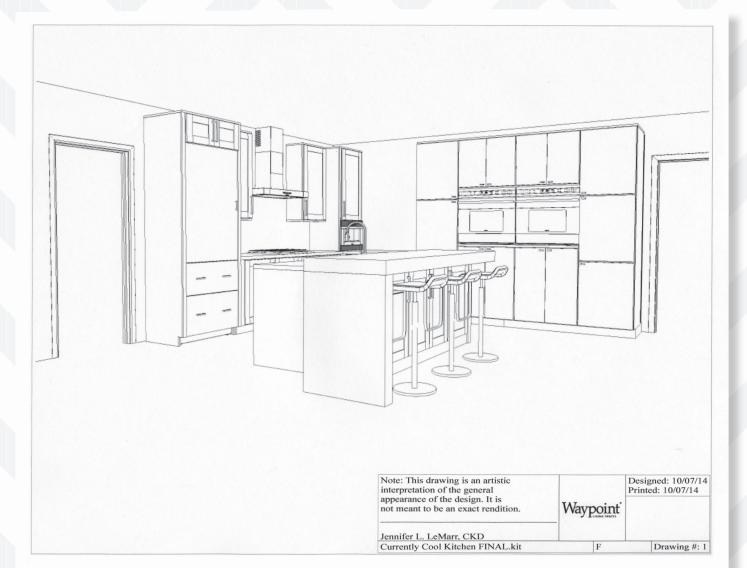

# fresh perspective

| All dimensions _size designations<br>given are subject to verification on<br>job site and adjustment to fit job<br>conditions. | Waypoint | This is an original design and must<br>not be released or copied unless<br>applicable fee has been paid or job<br>order placed.<br>Jennifer L. LeMarr, CKD |  | Designed: 10/07/14<br>Printed: 10/07/14 |
|--------------------------------------------------------------------------------------------------------------------------------|----------|------------------------------------------------------------------------------------------------------------------------------------------------------------|--|-----------------------------------------|
|                                                                                                                                |          |                                                                                                                                                            |  |                                         |