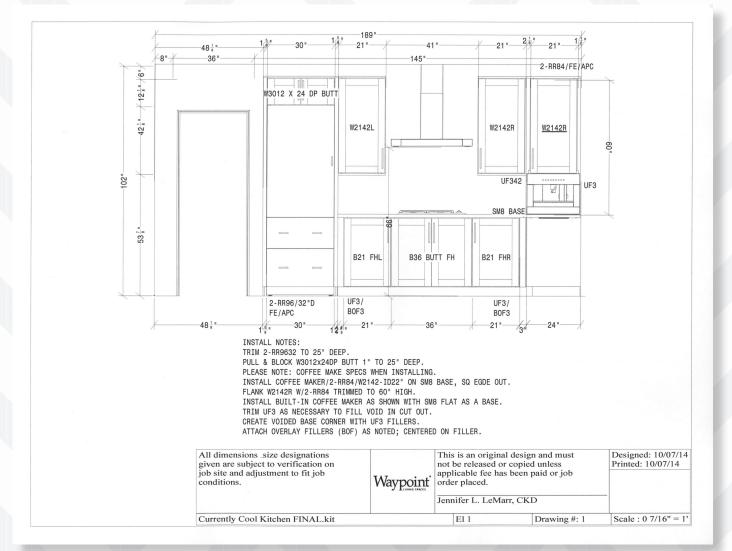

# fresh perspective

| All dimensions _size designations<br>given are subject to verification on<br>job site and adjustment to fit job<br>conditions. | Waypoint | This is an original design and must<br>not be released or copied unless<br>applicable fee has been paid or job<br>order placed.<br>Jennifer L. LeMarr, CKD |  | Designed: 10/07/14<br>Printed: 10/07/14 |
|--------------------------------------------------------------------------------------------------------------------------------|----------|------------------------------------------------------------------------------------------------------------------------------------------------------------|--|-----------------------------------------|
|                                                                                                                                |          |                                                                                                                                                            |  |                                         |