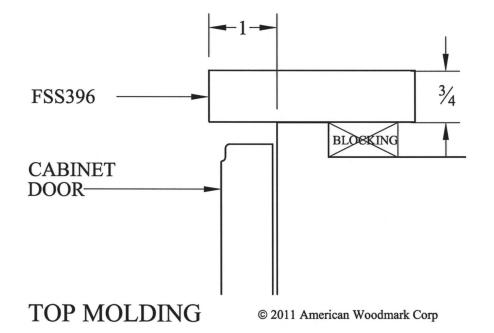

It is the responsibility of the designer and installer to order the correct doors, hardware and any required moldings and accessories. Waypoint Living Spaces<sup>®</sup> cannot foresee every design contingency and cannot be held responsible for incorrect door sizes, improper installation or other design or installation problems. Waypoint<sup>®</sup> provides these drawings as a design suggestion only and disclaims any and all liability. These solutions may or may not be suitable for your application.

**BOTTOM MOLDING** 

© 2011 American Woodmark Corporation