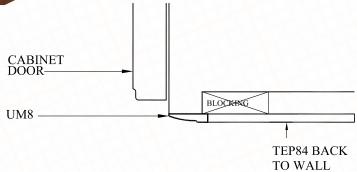

## WALL CABINETS > FINISH BOTTOM

**BOTTOM MOLDING** 

© 2001 American Woodmark Corporation

It is the responsibility of the designer and installer to order the correct doors, hardware and any required moldings and accessories. Waypoint Living Spaces® cannot foresee every design contingency and cannot be held responsible for incorrect door sizes, improper installation or other design or installation problems. Waypoint® provides these drawings as a design suggestion only and disclaims any and all liability. These solutions may or may not be suitable for your application.